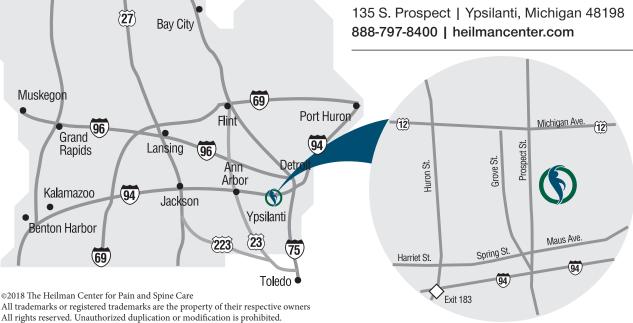

# **DIRECTIONS**

The Heilman Center for Pain and Spine Care is located at Forest Health Medical Center on Prospect Street, just south of Michigan Avenue in Ypsilanti.

## From Jackson/Ann Arbor area:

Go east on I-94 toward Ypsilanti. Take exit 183, Huron Street. Then follow the directions "From Exit 183, Huron Street," lower right...

## From Brighton/Flint area:

Traverse City

(131)

Go south on US-23 to I-94 east. Take I-94 east to exit 183, Huron Street. Then follow the directions "From Exit 183, Huron Street," lower right...

Michigan

# From the Detroit City area:

Go west on I-94 to exit 183, Huron Street. Then follow the directions "From Exit 183, Huron Street," below...

## From the Northwest Detroit area:

Go west on I-96 to I-275 south. Take I-275 south to I-94 west. Continue on I-94 west to exit 183, Huron Street. Then follow the directions "From Exit 183, Huron Street," below...

#### From Adrian area:

Go north on M-52. Turn right onto US-12 / E Michigan Ave. Merge onto I-94 E. Take exit 183, Huron Street. Then follow the directions "From Exit 183, Huron Street," below...

#### From Exit 183, Huron Street:

Go north on Huron Street to Spring (Harriet) Street (approx. 1/4 mile to the light). Turn right. Continue on Spring Street approximately 1/4 mile (second light) to Prospect Street. Turn left. **Forest Health Medical Center** will be 300 yards ahead on your right.

The Heilman Center for Pain and Spine Care is located at Forest Health Medical Center 135 S. Prospect | Ypsilanti, Michigan 48198 888-797-8400 | heilmancenter.com